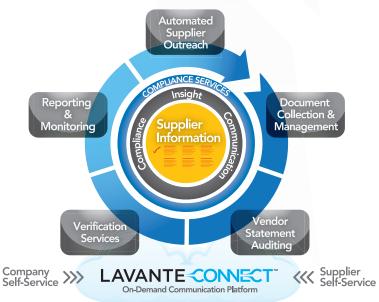

# Automated, patented end-to-end recovery auditing processes:

- Document Collection & Management
- Dedicated Auditors
- Vendor Statement Auditing
- Verification Services
- Real-Time Reporting
- Supplier Insights
- Updated Supplier AR Contact Details

# LAVANTE Recovery<sup>™</sup> Features:

## Automated Supplier Outreach

Lavante *Recovery* supports communication workflow to maximize supplier participation and compliance. Outreach includes initial and ongoing requests for supplier AR data, as well as follow-up requests for non-compliant suppliers. Lavante supports automated outreach by email and fax, as well as mail and phone outreach.

## **Document Collection and Management**

Lavante *Recovery* captures and electronically archives all incoming supplier AR data and supporting documentation per client for use in the auditing process and retrieval at any time. Supporting documents are available for clients on the Lavante *Recovery* application as corresponding claims are delivered.

#### **Dedicated Auditors**

Lavante assigns dedicated auditors to each of our recovery clients as their single point of contact with Lavante. The dedicated auditors provide consistent and proactive day-to-day communication with our clients, as well as with their suppliers throughout the outreach and auditing process.

#### Vendor Statement Auditing

Lavante auditors review all supplier AR documents for potential client credits. Lavante auditors communicate directly with suppliers to secure written verification of all claims. Verified claims are reported to clients in weekly batches through Lavante *Recovery*.

## **Updated Supplier AR Contact Details**

Lavante *Recovery* cleanses supplier information and confirms supplier relationships to maintain accurate supplier data. Lavante *Recovery* delivers clients updated supplier AR contact data, as well as parent/subsidiary reports and supplier compliance tracking.

#### Integrated Real-Time Reporting

Lavante *Recovery* provides dynamic, real-time management reports that provide clients with up-to-the minute information on their recovery audits. Clients have full access to supplier communication activity, supplier compliance, and recovery audit process. Reports also provide details and insights into root causes of problems and facilitate permanent solutions.